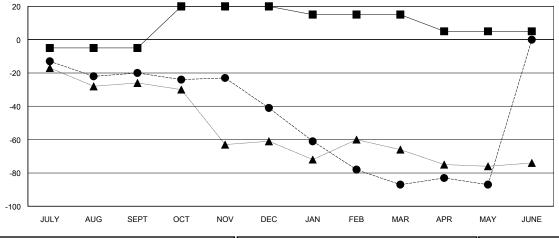

### GOALS AND ACTUAL MEMBERS CUMULATIVE

| - ■ - MEMBER GROWTH NET GOAL      |  |
|-----------------------------------|--|
| - ● - MEMBER GROWTH ACTUAL        |  |
| - ▲ - LAST YEAR MEMBERSHIP ACTUAL |  |
|                                   |  |
|                                   |  |

| RESULTS FOR 2017-2018 |     |    |    |  |  |
|-----------------------|-----|----|----|--|--|
|                       |     |    |    |  |  |
| JULY/AUG/SEPT         | -5  | 20 | 39 |  |  |
| OCT/NOV/DEC           | 25  | 12 | 30 |  |  |
| JAN/FEB/MAR           | -5  | 23 | 61 |  |  |
| APR/MAY/JUNE          | -10 | 37 | 32 |  |  |