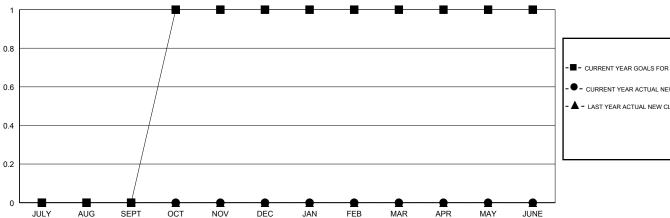

### GOALS AND ACTUAL NEW CLUBS CUMULATIVE

# STACEY JONES **LOCATION GEORGIA GMT CA**

| Clubs                 |               |           |               |  |  |  |
|-----------------------|---------------|-----------|---------------|--|--|--|
| RESULTS FOR 2017-2018 |               |           |               |  |  |  |
| QUARTER               | NEW CLUB GOAL | NEW CLUBS | DROPPED CLUBS |  |  |  |
|                       |               |           |               |  |  |  |
| JULY/AUG/SEPT         | 0             | 0         | 0             |  |  |  |
| OCT/NOV/DEC           | 1             | 0         | 1             |  |  |  |
| JAN/FEB/MAR           | 0             | 0         | 1             |  |  |  |
| APR/MAY/JUNE          | 0             | 0         | 1             |  |  |  |